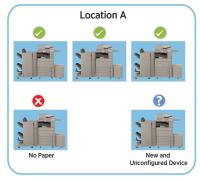

### · Group devices logically

Simplify device location by logically grouping them (e.g., "N.Y. Office," "Building 2").

#### · View device status in real time

For fast resolution of errors such as paper jams or out-of-toner/ink conditions, connected devices immediately report status changes via e-mail to a system administrator or specific end-user.

#### Discovery of new devices

Through SNMP, you can query all Canon and third-party networked devices and automatically add new ones to the database for initial setup and configuration.