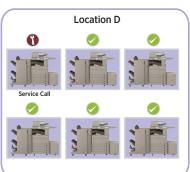

#### · View device status in real time

For fast resolution of errors such as paper jams or out-of-toner/ink conditions, connected devices immediately report status changes via e-mail to a system administrator or specific end-user.