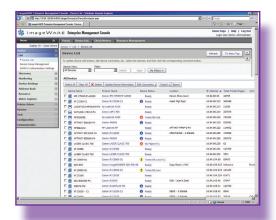

### Maximize Uptime Across Your Enterprise

If you're frustrated by numerous individual device management utilities, imageWARE Enterprise Management Console delivers a streamlined, centralized point of control for all devices installed across your enterprise. This highly scalable, Web-based utility can manage multiple Canon and third-party devices on most customer networks.

#### Customize viewing preferences

Sort devices by protocol, type, or group (e.g., "all black-and-white printers") to segment and manage them as your environment demands.

imageWARE Enterprise Management Console