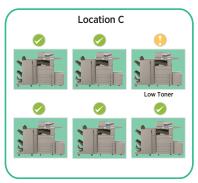

#### · View device status in real time

For fast resolution of errors such as paper jams or out-of-toner/ink conditions, connected devices immediately report status changes via e-mail to a system administrator or specific end-user.