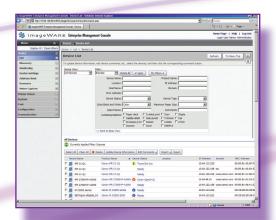

### · Identify device configurations

IT administrators can identify finishing and feature configurations on the MFP or printer (e.g., all devices that support the "Booklet" function), and enter special data such as Asset Tag, Contact Number, and Lease End Date.

### Delivery of device settings

Retrieve device settings such as IP addresses, locations, and System Manager contact information, then reset them to default conditions to minimize help desk calls or reboot a fleet of devices.