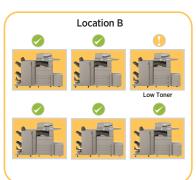

#### · View device status in real time

For fast resolution of errors such as paper jams or out-of-toner/ink conditions, connected devices immediately report status changes via e-mail to a system administrator or specific end-user.