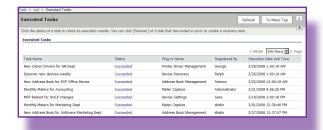

### Automated Task Management To Simplify Your Day

It's virtually impossible for any corporate IT staff to physically modify the Address Books of every individual device across the enterprise each time an employee joins, transfers, or leaves the company. Can you imagine the drain on productivity if this were done?

You can avoid such a scenario with imageWARE Enterprise Management Console. It automatically executes IT administrator-created instructions and tasks, either immediately or at timed intervals. Administrators have complete control to initiate any task. And, to minimize business disruption, device information can be retrieved and delivered overnight or on weekends.

Some ways imageWARE Enterprise Management Console can improve your productivity include: